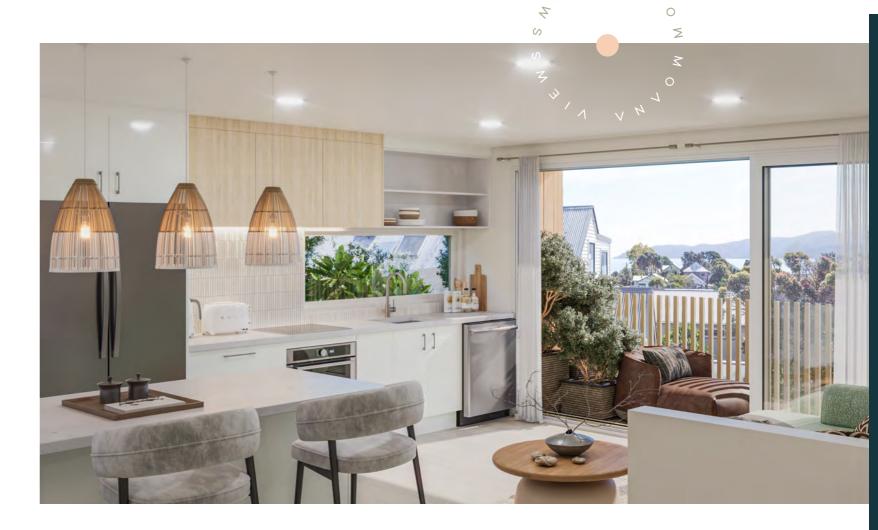

### EXQUISITE KITCHENS AND LUXURIOUS BATHROOMS

High-end custom kitchens feature premium appliances and elegant stone benchtops, blending style with functionality for modern living. Luxurious bathrooms showcase fully tiled showers with striking feature wall tiles and beautiful custom vanities, offering a spa-like experience. Every detail is carefully designed to reflect quality, comfort, and timeless elegance

# BREATHTAKING VIEWS OF THE KAPITI ISLAND

Enjoy breathtaking views of the ocean and Kapiti Island from the comfort of your living room. This render captures the seamless connection between your indoor space and the stunning coastal landscape beyond.