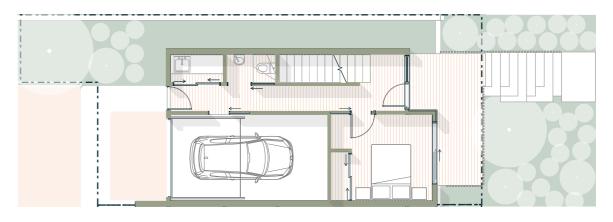

### SECOND FLOOR

FIRST FLOOR

**GROUND FLOOR** 

FIRST FLOOR

**GROUND FLOOR** 

FIRST FLOOR

**GROUND FLOOR** 

FIRST FLOOR

The garages in this development are a standout feature, designed with ample space to accommodate your ute or car, along with a generous collection of tools or equipment. Whether you're a tradesperson needing room for gear or someone who values practical storage, these garages offer unmatched functionality. With high ceilings and a thoughtful layout, they're an invaluable asset, ensuring your belongings are well-organized and easily accessible while adding to the overall convenience and appeal of the home.