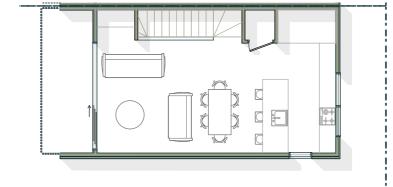

### SECOND FLOOR

FIRST FLOOR

**GROUND FLOOR** 

FIRST FLOOR

**GROUND FLOOR** 

FIRST FLOOR

**GROUND FLOOR** 

FIRST FLOOR

### EXQUISITE KITCHENS AND LUXURIOUS BATHROOMS

High-end custom kitchens feature premium appliances and elegant stone benchtops, blending style with functionality for modern living. Luxurious bathrooms showcase fully tiled showers with striking feature wall tiles and beautiful custom vanities, offering a spa-like experience. Every detail is carefully designed to reflect quality, comfort, and timeless elegance