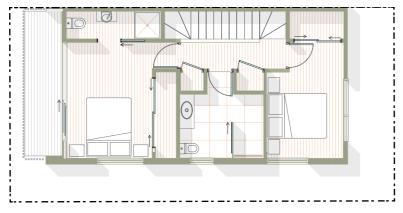

In the three-story layout, the ground level features a secluded bedroom complete with its own bathroom and kitchenette. This thoughtful design opens up exciting possibilities, including the potential to use the space as an Airbnb rental, offering flexibility and added value for homeowners seeking additional income or guest accommodation.

Discover the perfect blend of modern living and convenience at Moana Views. Our development offers a selection of 3-bedroom, 3-bathroom townhouses and 2-bedroom, 2-bathroom options, each complete with a single garage. Thoughtfully designed across 2- and 3-storey buildings, select homes also feature private elevators for added comfort and ease.