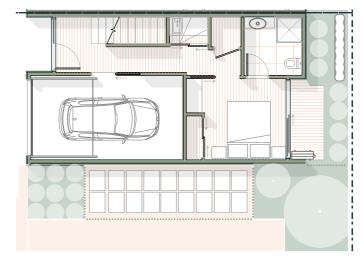

In the three-story layout, the ground level features a secluded bedroom complete with its own bathroom and kitchenette. This thoughtful design opens up exciting possibilities, including the potential to use the space as an Airbnb rental, offering flexibility and added value for homeowners seeking additional income or guest accommodation.

The garages in this development are a standout feature, designed with ample space to accommodate your ute or car, along with a generous collection of tools or equipment. Whether you're a tradesperson needing room for gear or someone who values practical storage, these garages offer unmatched functionality. With high ceilings and a thoughtful layout, they're an invaluable asset, ensuring your belongings are well-organized and easily accessible while adding to the overall convenience and appeal of the home.

### SECOND FLOOR

FIRST FLOOR

**GROUND FLOOR** 

FIRST FLOOR

**GROUND FLOOR** 

FIRST FLOOR

**GROUND FLOOR** 

FIRST FLOOR