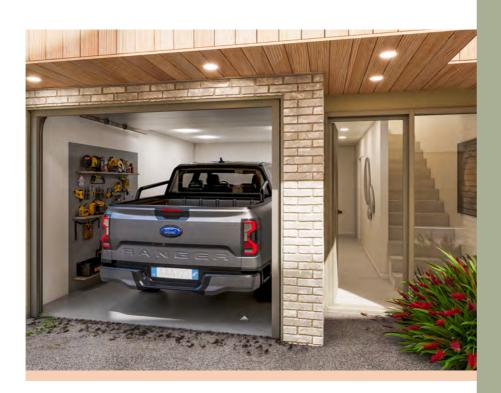

The garages in this development are a standout feature, designed with ample space to accommodate your ute or car, along with a generous collection of tools or equipment. Whether you're a tradesperson needing room for gear or someone who values practical storage, these garages offer unmatched functionality. With high ceilings and a thoughtful layout, they're an invaluable asset, ensuring your belongings are well-organized and easily accessible while adding to the overall convenience and appeal of the home.