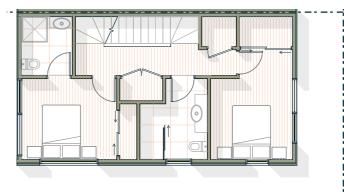

Discover the perfect blend of modern living and convenience at Moana Views. Our development offers a selection of 3-bedroom, 3-bathroom townhouses and 2-bedroom, 2-bathroom options, each complete with a single garage. Thoughtfully designed across 2- and 3-storey buildings, select homes also feature private elevators for added comfort and ease.

### SECOND FLOOR

FIRST FLOOR

**GROUND FLOOR** 

FIRST FLOOR

**GROUND FLOOR** 

FIRST FLOOR

**GROUND FLOOR** 

FIRST FLOOR