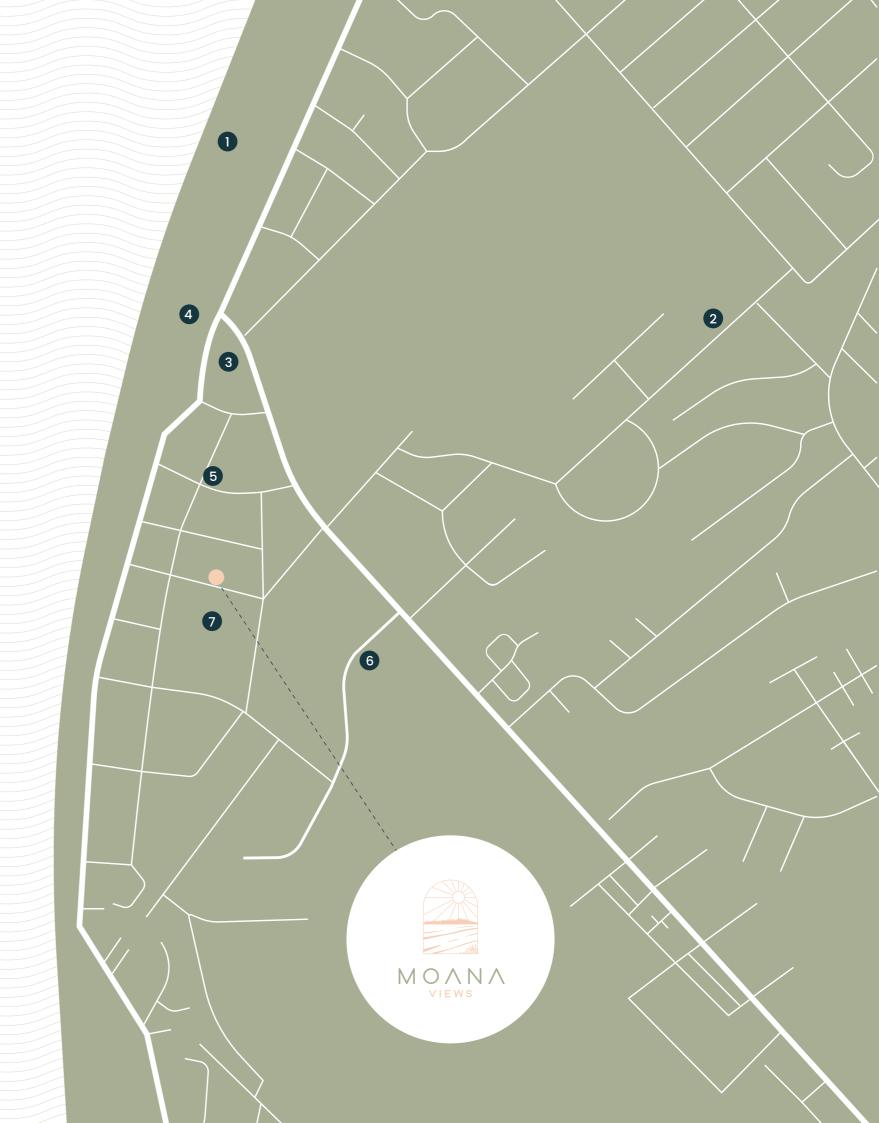

SPACE THAT WORKS

ш

- 2. Paraparaumu Beach School
- 3. MacLean Park
- 4. Kapiti Boating Club
- 5. Shops
- 6. Kapiti Districts Aero Club
- Wesley Knight Park