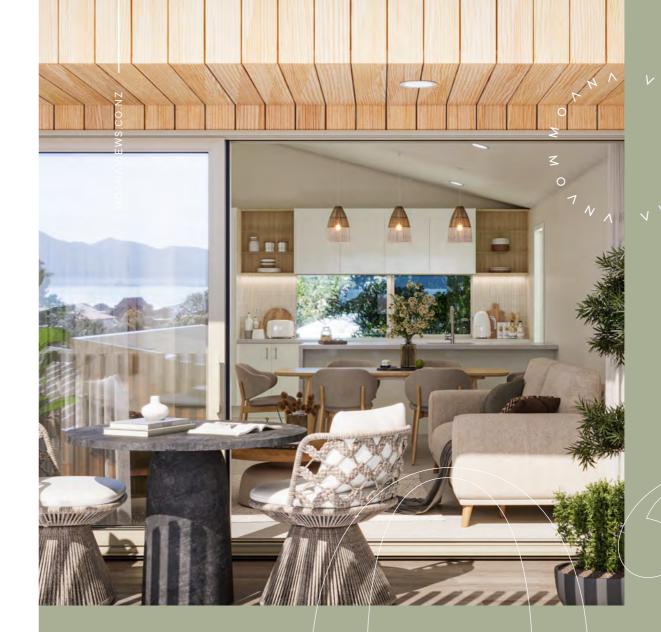

Where coastal luxury meets modern living. This development offers a perfect blend of style, space, sunshine, and stunning sea views, creating a lifestyle to be enjoyed Each townhouse is thoughtfully designed for today's coastal lifestyle, featuring open-plan kitchens, dining, and living areas that flow seamlessly to private decks and courtyards. Abundant natural light and spectacular sea views make these homes truly special. With car parking or garaging included, convenience is at the heart of Moana Views.

### EXQUISITE KITCHENS AND LUXURIOUS BATHROOMS

High-end custom kitchens feature premium appliances and elegant stone benchtops, blending style with functionality for modern living. Luxurious bathrooms showcase fully tiled showers with striking feature wall tiles and beautiful custom vanities, offering a spa-like experience. Every detail is carefully designed to reflect quality, comfort, and timeless elegance