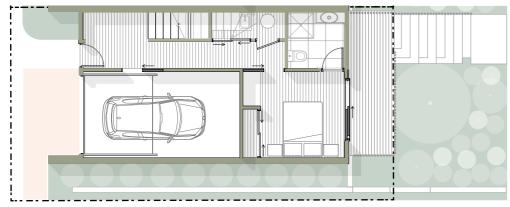

### SECOND FLOOR

FIRST FLOOR

**GROUND FLOOR** 

FIRST FLOOR

**GROUND FLOOR** 

FIRST FLOOR

**GROUND FLOOR** 

FIRST FLOOR

**GROUND FLOOR** 

Framed by stunning coastal vistas and a welcoming village atmosphere, the Kapiti Coast embodies the perfect balance of sophisticated charm and laid-back living. Every home is crafted to maximize space, light, and functionality, with open-plan living areas that flow seamlessly to outdoor spaces. Whether you're looking for a modern retreat or a vibrant coastal lifestyle, Moana Views offers a perfect balance of luxury and practicality in an unparalleled location.

The garages in this development are a standout feature, designed with ample space to accommodate your ute or car, along with a generous collection of tools or equipment. Whether you're a tradesperson needing room for gear or someone who values practical storage, these garages offer unmatched functionality. With high ceilings and a thoughtful layout, they're an invaluable asset, ensuring your belongings are well-organized and easily accessible while adding to the overall convenience and appeal of the home.