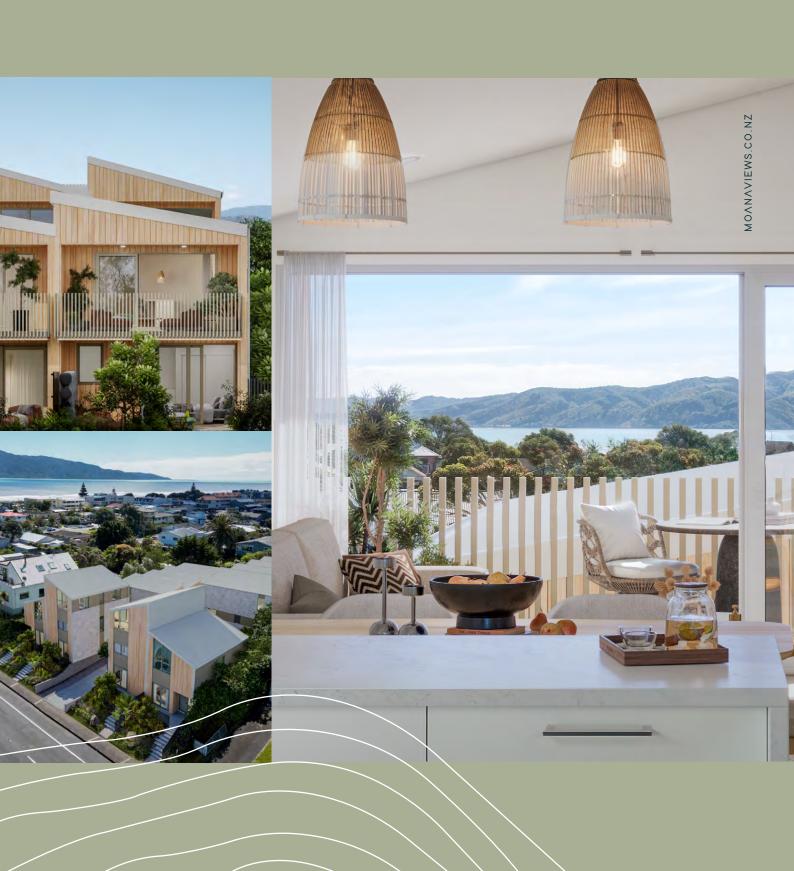

## "LUXURY TOWNHOUSES DESIGNED FOR SUN, SEA VIEWS, AND SOPHISTICATED COASTAL LIVING."

Moana Views is brought to you by builder and developer Coastal Projects, a Kapiti-based construction company with years of combined experience, and the assistance of renowned Voxell Architecture. This collaboration combines Coastal Projects' extensive expertise in construction with Voxell Architecture's innovative design, creating a stunning development that blends functionality, style, and quality. Together, we deliver a seamless experience from concept to completion, ensuring Moana Views is a project that exceeds expectations.

Where coastal luxury meets modern living. This development offers a perfect blend of style, space, sunshine, and stunning sea views, creating a lifestyle to be enjoyed Each townhouse is thoughtfully designed for today's coastal lifestyle, featuring open-plan kitchens, dining, and living areas that flow seamlessly to private decks and courtyards. Abundant natural light and spectacular sea views make these homes truly special. With car parking or garaging included, convenience is at the heart of Moana Views.

# BREATHTAKING VIEWS OF THE KAPITI ISLAND

Enjoy breathtaking views of the ocean and Kapiti Island from the comfort of your living room. This render captures the seamless connection between your indoor space and the stunning coastal landscape beyond.