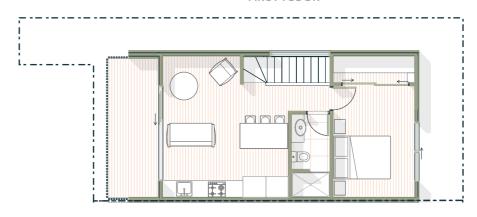

### SECOND FLOOR

FIRST FLOOR

**GROUND FLOOR** 

FIRST FLOOR

**GROUND FLOOR** 

FIRST FLOOR

**GROUND FLOOR** 

FIRST FLOOR

In the three-story layout, the ground level features a secluded bedroom complete with its own bathroom and kitchenette. This thoughtful design opens up exciting possibilities, including the potential to use the space as an Airbnb rental, offering flexibility and added value for homeowners seeking additional income or guest accommodation.