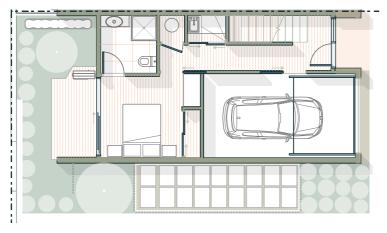

The garages in this development are a standout feature, designed with ample space to accommodate your ute or car, along with a generous collection of tools or equipment. Whether you're a tradesperson needing room for gear or someone who values practical storage, these garages offer unmatched functionality. With high ceilings and a thoughtful layout, they're an invaluable asset, ensuring your belongings are well-organized and easily accessible while adding to the overall convenience and appeal of the home.

### SECOND FLOOR

FIRST FLOOR

**GROUND FLOOR** 

FIRST FLOOR

**GROUND FLOOR** 

FIRST FLOOR

**GROUND FLOOR** 

FIRST FLOOR