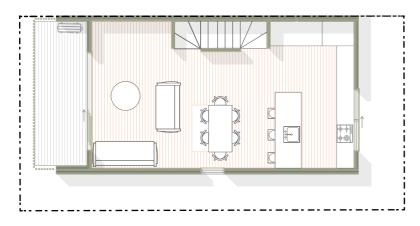

### SECOND FLOOR

FIRST FLOOR

**GROUND FLOOR** 

FIRST FLOOR

**GROUND FLOOR** 

FIRST FLOOR

**GROUND FLOOR** 

FIRST FLOOR

**GROUND FLOOR** 

Framed by stunning coastal vistas and a welcoming village atmosphere, the Kapiti Coast embodies the perfect balance of sophisticated charm and laid-back living. Every home is crafted to maximize space, light, and functionality, with open-plan living areas that flow seamlessly to outdoor spaces. Whether you're looking for a modern retreat or a vibrant coastal lifestyle, Moana Views offers a perfect balance of luxury and practicality in an unparalleled location.